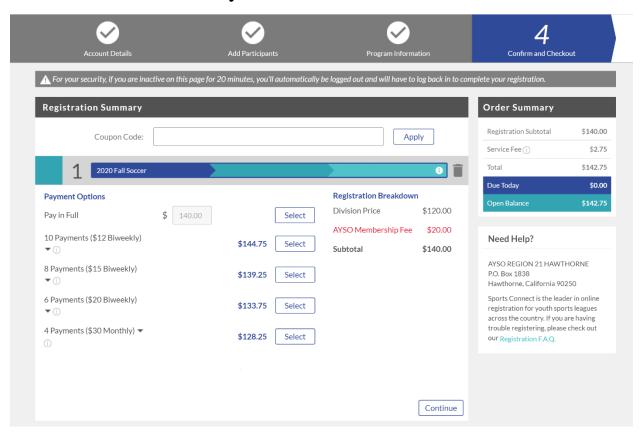

There are 4 types of payment plans:

10 Payment 8 Payments 6 Payments 4 Payments

10 Payments

**U5-U14 \$12 biweekly** payments starting May 23, 2020 ending September 26,2020.

**U16-U19\$16 biweekly** payments starting May 23, 2020 ending September 26,2020.

## What you will see at check out:

The monthly payment plans are more expensive because Sport Connect charges a \$2.75 Service Fee. We <u>cannot</u> waive this.

When you select a payment plan it will drop down the payment dates that have already passed and show what is due at checkout.